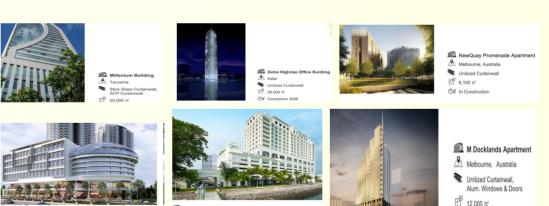

Some Projects Samples

Always keeping ahead.

- 1. Malaysia DCC Convention Center, 45000 M<sup>2</sup> Unitized Curtain Wall,
- 2. Malaysia Eastern & Oriental Hotel, 6000 M<sup>2</sup> Windows and doors.
- 3. Malaysia Sphere Damansara Plaza, 33000 M<sup>2</sup> Windows and doors, Panels.
- 4. Qatar Doha Highrise Office Building, 25000 M<sup>2</sup> Unitized Curtain Wall.
- 5. Australia Fulton Lane Apartment, 32000 M<sup>2</sup> Unitized Curtain Wall and windows.
- 6. Australia Parque Apartment 14300 M<sup>2</sup> Unitized Curtain Wall.
- 7. Singapore Pearl Island Villa 5400 M<sup>2</sup> windows and doors, Panels.
- 8. Vietnam Grand Mercure Danang, 2600 M<sup>2</sup> Stick Glass Curtain Wall......