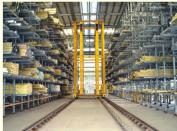

## What We have?

17 units ranging from 600 tons to 2500 tons extruders.

From Melting to extrusion, Anodized, Powder Coating, Wooden Grain, PDVF, CNC fabrication workshop etc. Covers an area of 150 acres manufacturing area.