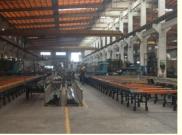

## What We have?

17 units ranging from 600 tons to 2500 tons extruders.

From Melting to extrusion, Anodized, Powder Coating, Wooden Grain, PDVF, CNC fabrication workshop etc. Covers an area of 150 acres manufacturing area.

What ours advanced Equipments.....

1850mm Cold Rolling Machines, 1750mm Cheaning Machine, 1750mm Slitting Machine, 1700mm Tension Leveller, Casting and Rolling line, 5000mm Shearing Machine etc. advanced equipment and testing equipment etc.